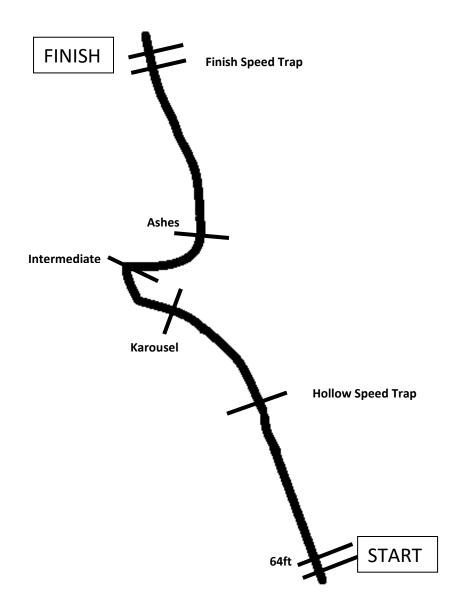

#### **GURSTON DOWN**

#### Circuit Length: 967 Meters / 0.601 Miles / 1.057 yards

| S1   | Start – Karousel     |
|------|----------------------|
| S2   | Karousel – Ashes     |
| S3   | Ashes - Finish       |
| Int. | Start - Intermediate |